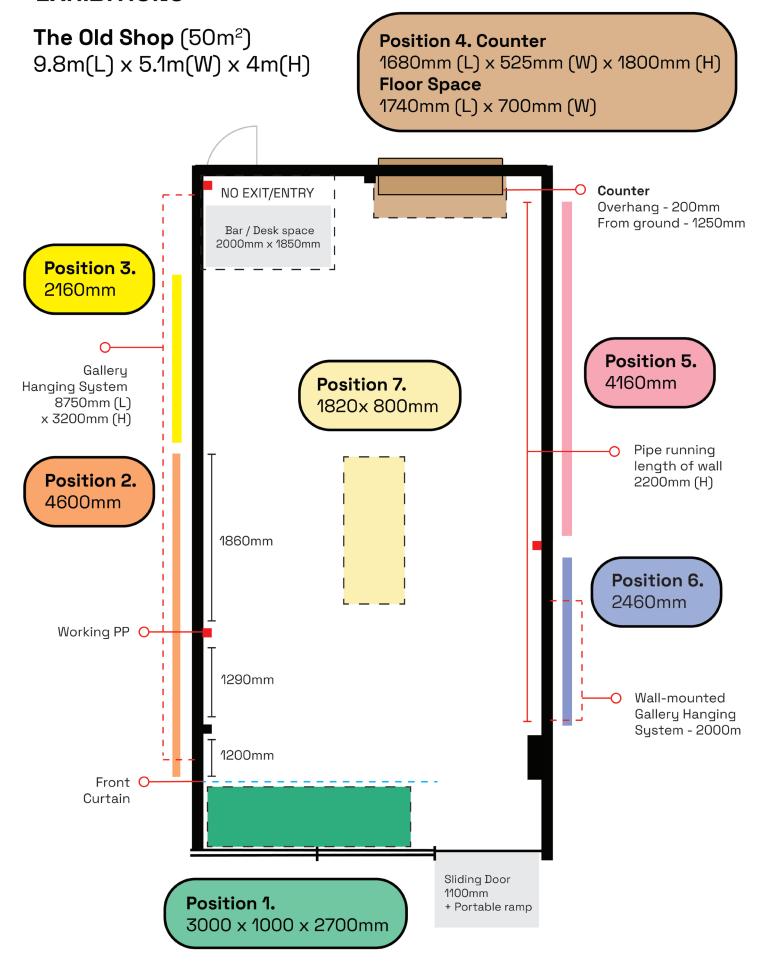

#### Position 1. The Window

3000 x 1000 x 2700mm

#### **ABOUT:**

- Large shop front windows (NW)
- Street view (always visible)
- Stripy curtain blocking view into gallery view outside of open hours

#### **BEST SUITED TO:**

 3D, projections, installation, participatory works, murals, poetry

#### Position 2. Lrg LHS Wall

3500mm x 3500mm

#### **ABOUT:**

- Large wall
- Wall-mounted gallery railing to easily attach and move mediumlarge artworks to wall
- two power-points on wall

#### **BEST SUITED TO:**

- 4 5 larger works OR, 6 8 medium works
- Multi-level hanging
- Projections, murals

#### Position 3. Sml LHS Wall

2700mm X 3500mm

#### **ABOUT:**

- Wall- mounted gallery railing to easily attach and move mediumlarge artworks to wall
- Next to bar / gallery desk

#### **BEST SUITED TO:**

- 1 large work & 2 medium works,
  OR 3 4 medium works
- Multi-level hanging
- Projections, murals

### Position 4. 3D Counter & Floorspace

See measurements in image

#### **ABOUT:**

- Ex-shop window counter + white curtain blocking view into space behind
- Space for 1 4 plinths below overhanging ledge

#### **BEST SUITED TO:**

- 3D works; sculptures, jewellery, installation
- Small projection works (TV / Laptop)

Position 4. Counter 1680mm (L) x 525mm (W) x 1800mm (H) Floor Space 1740mm (L) x 700mm (W)

#### Position 5. Lrg RHS Wall

4700mm x 3500mm

#### **ABOUT:**

- Large wall
- NO wall-mounted gallery hanging system
- Pipe running length of wall

#### **BEST SUITED TO:**

- 2D works, murals
- 8 10 small / medium works

#### Position 6. Smll RHS Wall

3500mm x 3500mm

#### **ABOUT:**

- Wall at entrance
- NO wall-mounted gallery hanging system
- Pipe running length of wall

#### **BEST SUITED TO:**

- 2D works, murals
- 2 6 small / medium works

## Position 7. Centre Display

1820 x 800mm

#### **ABOUT:**

- Centre 3D display area
- Unpolished cement floors

#### **BEST SUITED TO:**

- 3D works; sculptures, jewellery, installation
- Works with intricate detail or to be seen from all sides

**Position 7.** 1820x 800mm