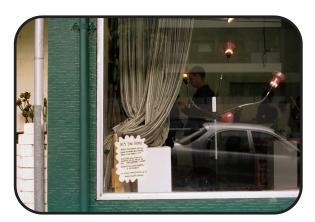

#### Position 1. The Window

3000 x 1000 x 2700mm

#### **ABOUT:**

- Large shop front windows (NW)
- Street view (always visible)
- Stripy curtain blocking view into gallery view outside of open hours

#### **BEST SUITED TO:**

 3D, projections, installation, participatory works, murals, poetry