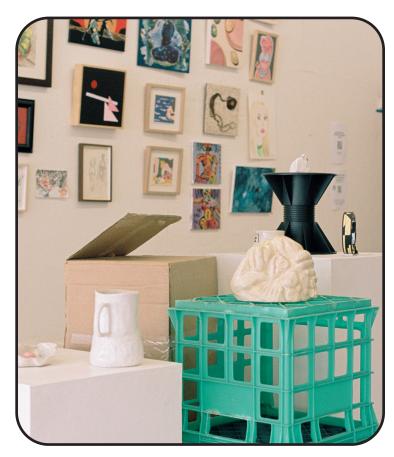

### Position 4. 3D Counter & Floorspace

See measurements in image

#### **ABOUT:**

- Ex-shop window counter + white curtain blocking view into space behind
- Space for 1 4 plinths below overhanging ledge

#### **BEST SUITED TO:**

- 3D works; sculptures, jewellery, installation
- Small projection works (TV / Laptop)

Position 4. Counter 1680mm (L) x 525mm (W) x 1800mm (H) Floor Space 1740mm (L) x 700mm (W)