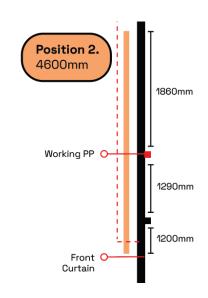

#### Position 2. Lrg LHS Wall

3500mm x 3500mm

#### **PRICE:**

\$250

#### **ABOUT:**

- Large wall
- Wall-mounted gallery railing to easily attach and move mediumlarge artworks to wall
- two power-points on wall

#### **BEST SUITED TO:**

- 4 5 larger works OR, 6 8 medium works
- Multi-level hanging
- Projections, murals