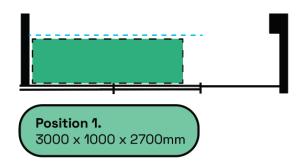

hiving on Nabe's website
- Wall mounted artist statement and artwork listing
- Processing and shipment of all artwork sales



Nabe Studios warmly welcome applications during call-outs from first-time, emerging and established artists to partake in group exhibitions. We hope this space is able to be used by those who would like a relaxed alternative to traditional arts spaces to share their creative work with friends, family and our community.

## NABE GROUP EXHIBITIONS



#### Position 1. The Window

3000 x 1000 x 2700mm

#### **PRICE:**

\$300

#### **ABOUT:**

- Large shop front windows (NW)
- Street view (always visible)
- Stripy curtain blocking view into gallery view outside of open hours

#### **BEST SUITED TO:**

 3D, projections, installation, participatory works, murals, poetry





#### Position 2. Lrg LHS Wall

3500mm x 3500mm

#### **PRICE:**

\$250

#### **ABOUT:**

- Large wall
- Wall-mounted gallery railing to easily attach and move mediumlarge artworks to wall
- two power-points on wall

#### **BEST SUITED TO:**

- 4 5 larger works OR, 6 8 medium works
- Multi-level hanging
- Projections, murals





#### Position 3. Sml LHS Wall

2700mm X 3500mm

#### **PRICE:**

\$200

#### **ABOUT:**

- Wall- mounted gallery railing to easily attach and move mediumlarge artworks to wall
- Next to bar / gallery desk

#### **BEST SUITED TO:**

- 1 large work & 2 medium works,
  OR 3 4 medium works
- Multi-level hanging
- Projections, murals





### Position 4. 3D Counter & Floorspace

See measurements in image

#### **PRICE:**

\$250

#### **ABOUT:**

- Ex-shop window cou