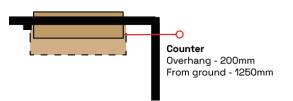

### Position 4. 3D Counter & Floorspace

See measurements in image

#### **ABOUT:**

- Ex-shop window counter + white curtain blocking view into space behind
- Space for 1 4 plinths below overhanging ledge

#### **BEST SUITED TO:**

- 3D works; sculptures, jewellery, installation
- Small projection works (TV / Laptop)

Position 4. Counter 1680mm (L) x 525mm (W) x 1800mm (H) Floor Space 1740mm (L) x 700mm (W)