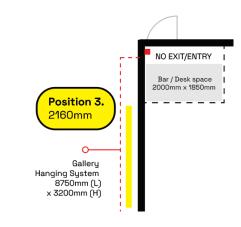

#### Position 3. Sml LHS Wall

2700mm X 3500mm

#### **PRICE:**

\$200

#### **ABOUT:**

- Wall- mounted gallery railing to easily attach and move mediumlarge artworks to wall
- Next to bar / gallery desk

#### **BEST SUITED TO:**

- 1 large work & 2 medium works,
  OR 3 4 medium works
- Multi-level hanging
- Projections, murals