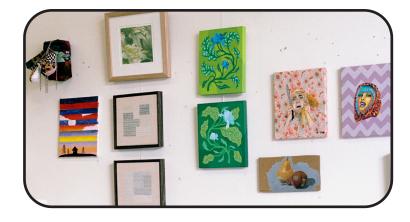

#### Position 2. Lrg LHS Wall

3500mm x 3500mm

#### **ABOUT:**

- Large wall
- Wall-mounted gallery railing to easily attach and move mediumlarge artworks to wall
- two power-points on wall

#### **BEST SUITED TO:**

- 4 5 larger works OR, 6 8 medium works
- Multi-level hanging
- Projections, murals