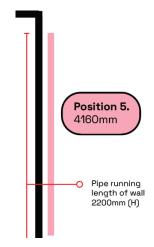

#### Position 5. Lrg RHS Wall

4700mm x 3500mm

#### **ABOUT:**

- Large wall
- NO wall-mounted gallery hanging system
- Pipe running length of wall

#### **BEST SUITED TO:**

- 2D works, murals
- 8 10 small / medium works