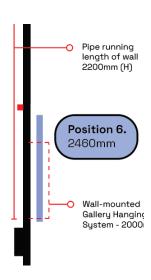

#### Position 6. Smll RHS Wall

3500mm x 3500mm

#### **ABOUT:**

- Wall at entrance
- NO wall-mounted gallery hanging system
- Pipe running length of wall

#### **BEST SUITED TO:**

- 2D works, murals
- 2 6 small / medium works