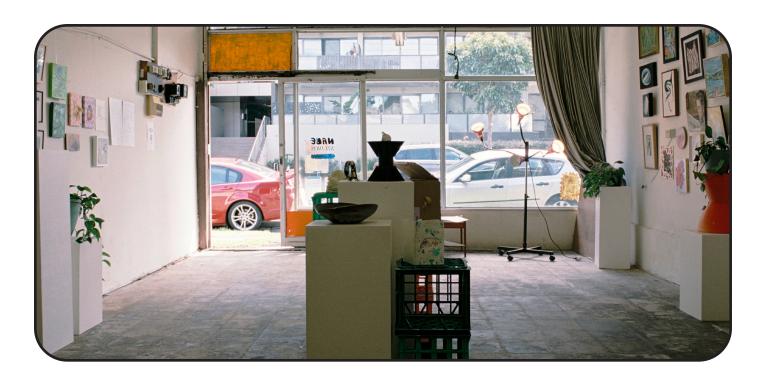

#### Position 1. The Window

3000 x 1000 x 2700mm

#### **ABOUT:**

- Large shop front windows (NW)
- Street view (always visible)
- Stripy curtain blocking view into gallery view outside of open hours

#### **BEST SUITED TO:**

 3D, projections, installation, participatory works, murals, poetry

#### Position 2. Lrg LHS Wall

3500mm x 3500mm

#### **ABOUT:**

- Large wall
- Wall-mounted gallery railing to easily attach and move mediumlarge artworks to wall
- two power-points on wall

#### **BEST SUITED TO:**

- 4 5 larger works OR, 6 8 medium works
- Multi-level hanging
- Projections, murals

### Position 4. 3D Counter & Floorspace

See measurements in image

#### **ABOUT:**

- Ex-shop window counter + white curtain blocking view into space behind
- Space for 1 4 plinths below overhanging ledge

#### **BEST SUITED TO:**

- 3D works; sculptures, jewellery, installation
- Small projection works (TV / Laptop)

Position 4. Counter 1680mm (L) x 525mm (W) x 1800mm (H) Floor Space 1740mm (L) x 700mm (W)

#### Position 5. Lrg RHS Wall

4700mm x 3500mm

#### **ABOUT:**

- Large wall
- NO wall-mounted gallery hanging system
- Pipe running length of wall

#### **BEST SUITED TO:**

- 2D works, murals
- 8 10 small / medium works

## Position 7. Centre Display

1820 x 800mm

#### **ABOUT:**

- Centre 3D display area
- Unpolished cement floors

#### **BEST SUITED TO:**

- 3D works; sculptures, jewellery, installation
- Works with intricate detail or to be seen from all sides

**Position 7.** 1820x 800mm