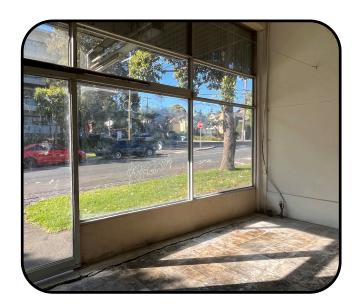

#### Position 1. The Window

3000 x 1000 x 2700mm

#### **ABOUT:**

- Large shop front windows (NW)
- Street view (always visible)
- Stripy curtain blocking view into gallery view outside of open hours

#### **BEST SUITED TO:**

 3D, projections, installation, participatory works, murals, poetry