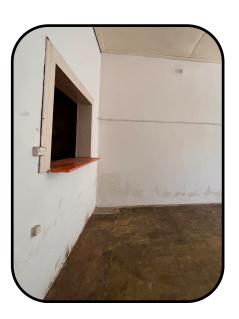

#### Position 1. The Window

3000 x 1000 x 2700mm

#### **ABOUT:**

- Large shop front windows (NW)
- Street view (always visible)
- Stripy curtain blocking view into gallery view outside of open hours

#### **BEST SUITED TO:**

 3D, projections, installation, participatory works, murals, poetry